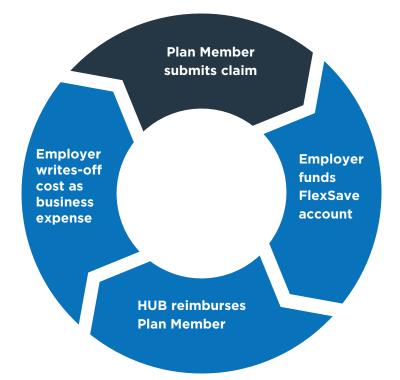

## **FlexSave**<sup>™</sup> The better fit for benefits

# Efficient health and dental claims reimbursement for employees and employers

- ✓ Simple implementation
- ✓ Flexible plan options
- ✓ Easy online plan management

- ✓ Attract and retain employees
- Extensive eligible expenses
- Claims are tax deductible for employer

### Big benefits, low cost

- ° \$250 one-time setup fee
- $^{\circ}$  10% administration fee on claims + tax
- <sup>o</sup> No premium payments
- Non taxable benefits





#### hubfinancial.com | flexsavebenefits.com

#### Design your plan



Benefit Period



Benefit Maximums



## **Additional options**





Wellness Benefit<sup>1</sup>

Emergency Coverage



Pre-funded FlexSave Account



#### Pay-as-you-go



#### Here are just a few of the eligible medical expenses

Talk to your advisor to see a more complete list of eligible expenses

| <ul> <li>Acupuncturist</li> </ul>  | O Dental Cleaning                      | <ul> <li>Fillings</li> </ul>          | <ul> <li>Laser Eye Surgery</li> </ul> | Oxygen Equipment                          | <ul> <li>Psychologist</li> </ul> |
|------------------------------------|----------------------------------------|---------------------------------------|---------------------------------------|-----------------------